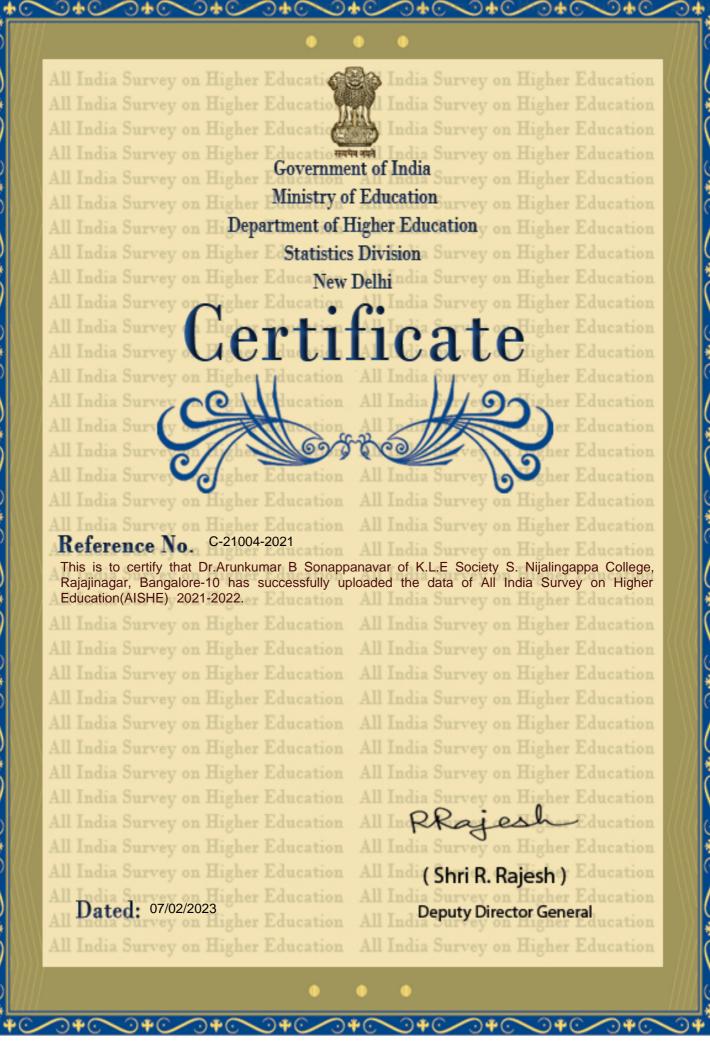

# **ALL INDIA SURVEY ON HIGHER EDUCATION**

# DATA CAPTURE FORMAT - II COLLEGES / INSTITUTIONS AFFILIATED/ RECOGNISED BY THE UNIVERSITY

YEAR: 2019 - 2020

As on 30th September 2019



# Ministry of Human Resource Development Department of Higher Education New Delhi



#### **BLOCK 2A: BASIC INFORMATION**

| 1. *Name of the College / Institution.           | K.L.E Society S. Nijalingappa College, Rajajinagar, Bangalore-10 | Update Pre-filled Data |
|--------------------------------------------------|------------------------------------------------------------------|------------------------|
| 2. AISHE Code                                    | C-21004                                                          |                        |
| 3. (i)* Postal Address Line 1