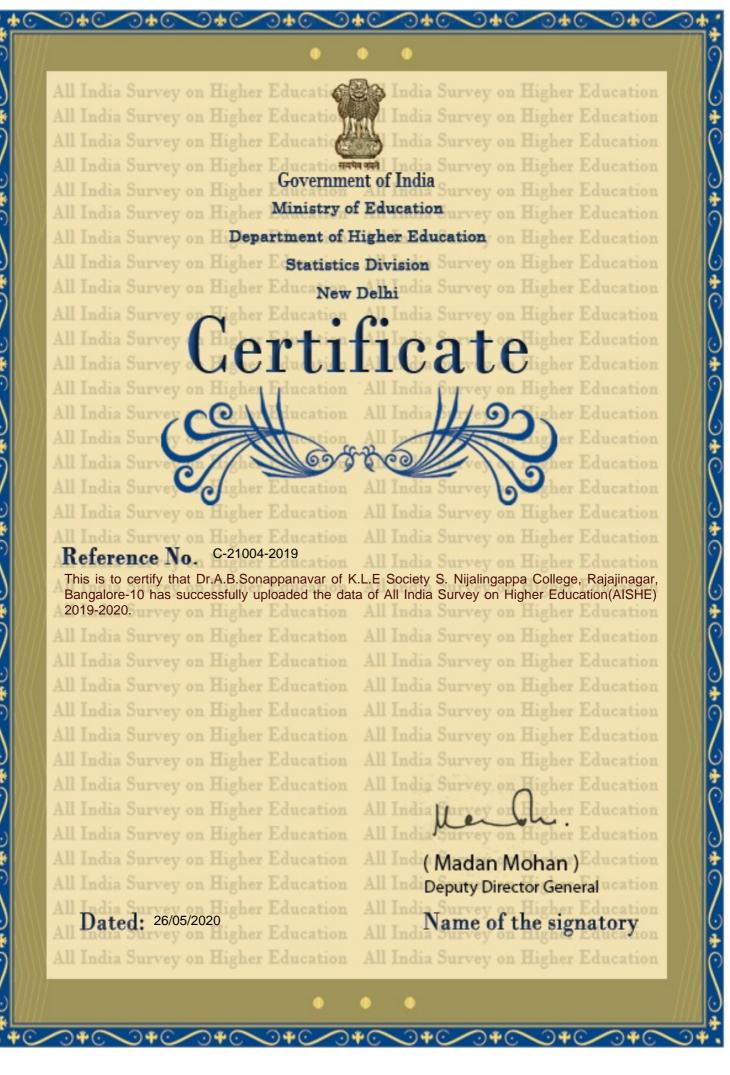

# **ALL INDIA SURVEY ON HIGHER EDUCATION**

# DATA CAPTURE FORMAT - II COLLEGES / INSTITUTIONS AFFILIATED/ RECOGNISED BY THE UNIVERSITY

YEAR: 2019 - 2020

As on 30th September 2019



# Ministry of Human Resource Development Department of Higher Education New Delhi



#### **BLOCK 2A: BASIC INFORMATION**

| 1. *Name of the College / Institution.           | K.L.E Society S. Nijalingappa College, Rajajinagar, Bangalore-10 | Update Pre-filled Data |
|--------------------------------------------------|------------------------------------------------------------------|------------------------|
| 2. AISHE Code                                    | C-21004                                                          |                        |
| 3. (i)* Postal Address Line 1                    | II