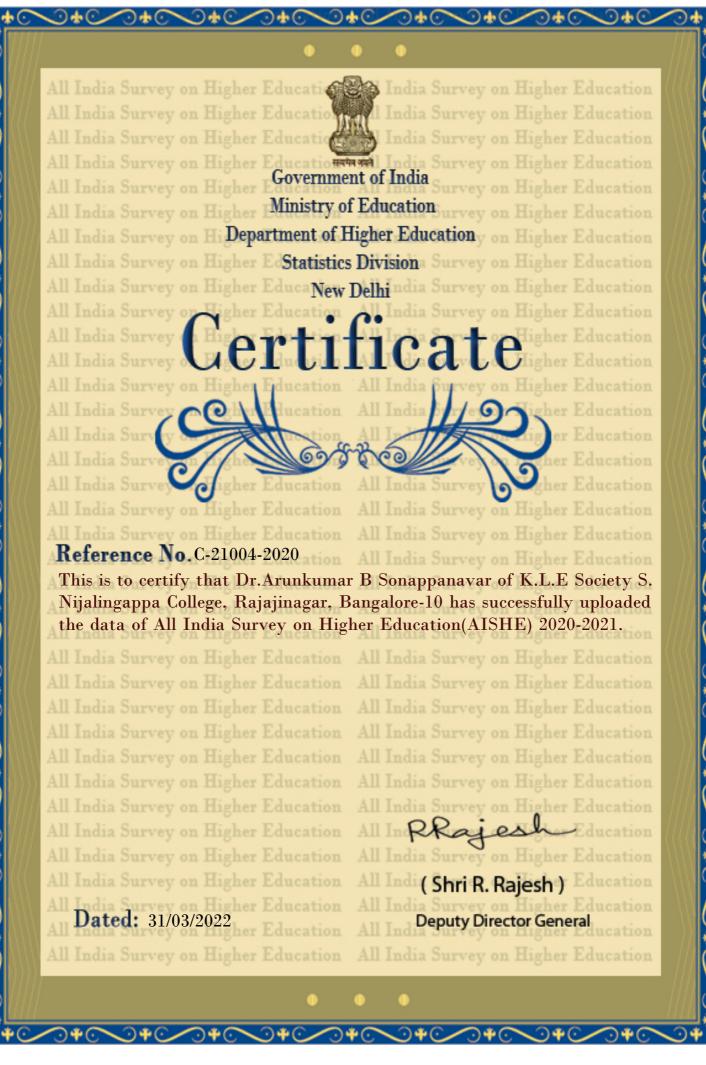

# **ALL INDIA SURVEY ON HIGHER EDUCATION**

# DATA CAPTURE FORMAT - II COLLEGES / INSTITUTIONS AFFILIATED/ RECOGNISED BY THE UNIVERSITY

YEAR: 2019 - 2020

As on 30th September 2019



# Ministry of Human Resource Development Department of Higher Education New Delhi



#### **BLOCK 2A: BASIC INFORMATION**

| 1. *Name of the College / Institution.           | K.L.E Society S. Nijalingappa College, Rajajinagar, Bangalore-10 | Update Pre-filled Data |
|--------------------------------------------------|------------------------------------------------------------------|------------------------|
| 2. AISHE Code                                    | C-21004                                                          |                        |
| 3. (i)* Postal Address Line 1                    |