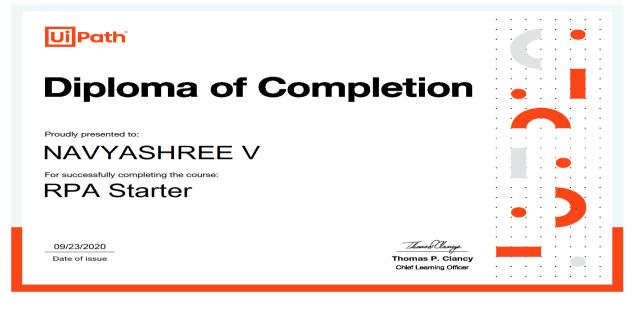

On 23rd September 2020 department conducted certification course from UI Path Academy known as as "RPA-Starter" for I, II & III year students. The main objective of this certificate is to provide an overview of RPA and also presents the main capabilities of UI Path Enterprise of RPA platform and it even offers a taste of actual information or automation building process. This course contains 3 modules named as RPA Awareness which is of 30 minutes, Introduction to UI Path Enterprise Platform of 2 hours and 30 minutes, Build Your First Automation for 1 hr and Feedback survey all these constitutes for the RPA Starter Course.